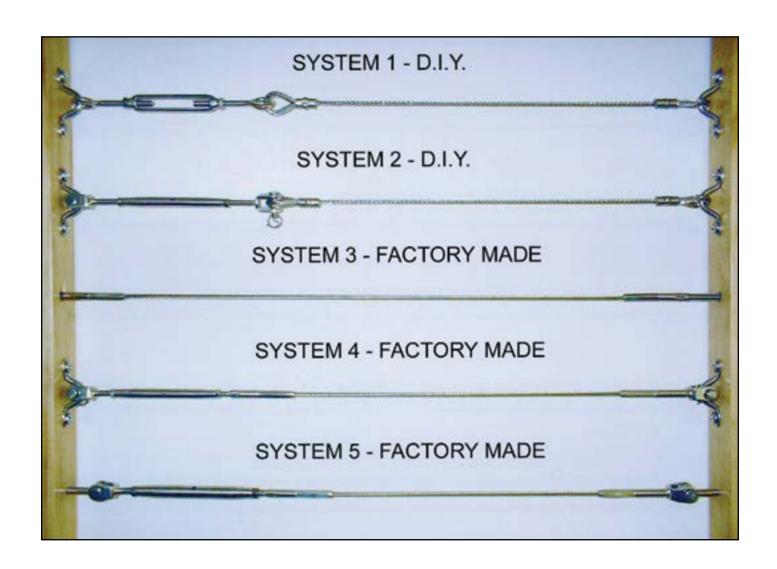

## **Standard Wire Rope Balustrading Systems**

To make choosing and ordering balustrading systems easier, we've put together a set of "Standard Systems". These are the most common product combinations that we get asked to supply. Additional and alternate fittings are listed in the following pages of this catalogue.

The D.I.Y. systems require drilling, cutting, swaging and fitting on site. The specialised tools needed to cut and swage these systems can be hired or purchased from us.

The Factory Made systems are made in our factory to any specified length. The measurement should be taken from post to post. No swaging is required on site. All that is required is drilling and fitting the cables.

Complete, professional installation of any of these systems is also available.

If different systems are required or if you have any questions about our standard systems, please don't hesitate to contact our friendly staff. We have many more balustrading systems available.